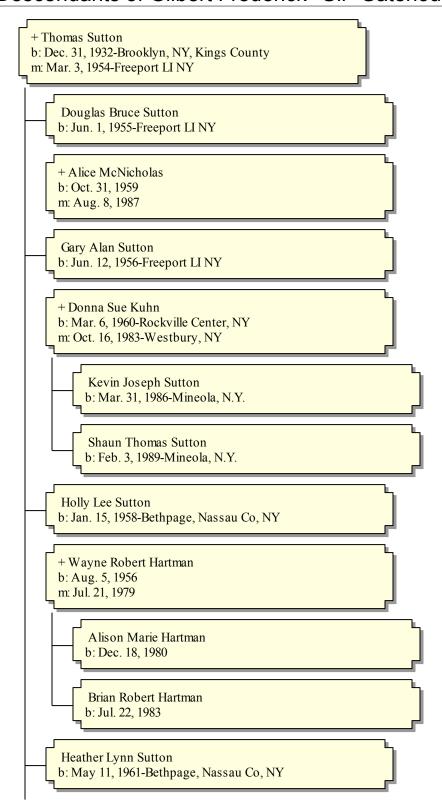

```
+ Timothy Paul Dempsey
b: May 7, 1960-Bethpage, Nassau Co, NY
m: Dec. 29, 1984-Highland Lakes, NJ

Colleen Hope Dempsey
b: May 2, 1992

Dawn Alane Sutton
b: Feb. 6, 1967-Bethpage, Nassau Co, NY
```

Index of Names 9 July 2012

| COLE                          | OLSEN                        |
|-------------------------------|------------------------------|
| Ethel 1                       | Christian Bently (b. 1989) 1 |
| DEMPSEY                       | Jill Lynn (b. 1955) 1        |
| Colleen Hope (b. 1992) 3      | Meredith Hite (b. 1988) 1    |
| Timothy Paul (b. 1960) 3      | Paul Stewart (b. 1956) 1     |
| GATEHOUSE                     | Warren Everett (b. 1929) 1   |
| Carol Lee (b. 1933) 1         | PASSARETTI                   |
| Gilbert Frederick (b. 1909) 1 | Amy Nicole (b. 1988) 1       |
| Marylin Joy (b. 1932) 1       | Michael Edward (b. 1987)     |
| HARTMAN                       | Steven Edward (b. 1950) 1    |
| Alison Marie (b. 1980) 2      | SUTTON                       |
| Brian Robert (b. 1983) 2      | Dawn Alane (b. 1967) 3       |
| Wayne Robert (b. 1956) 2      | Douglas Bruce (b. 1955) 2    |
| HITE                          | Gary Alan (b. 1956) 2        |
| Cassandra Scott (b. 1956) 1   | Heather Lynn (b. 1961) 2     |
| KUHN                          | Holly Lee (b. 1958) 2        |
| Donna Sue (b. 1960) 2         | Kevin Joseph (b. 1986) 2     |
| MCNICHOLAS                    | Shaun Thomas (b. 1989) 2     |
| Alice (b. 1959) 2             | Thomas (b. 1932) 2           |