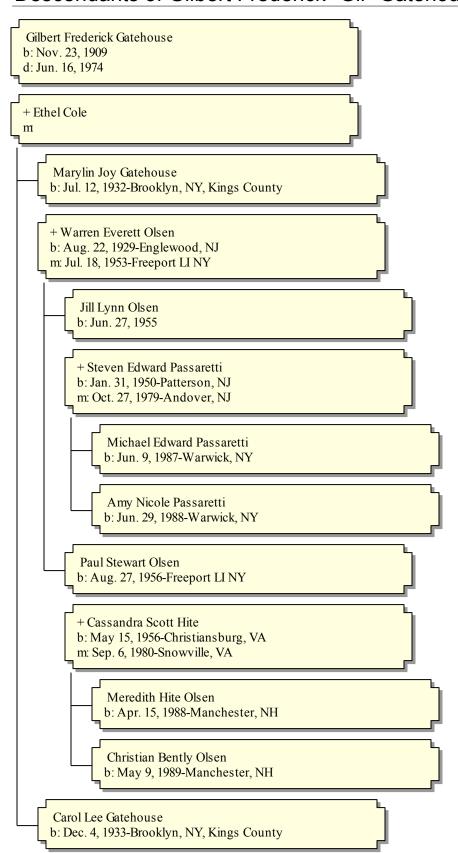

| COLE                          | OLSEN                        |
|-------------------------------|------------------------------|
| Ethel 1                       | Christian Bently (b. 1989) 1 |
| DEMPSEY                       | Jill Lynn (b. 1955) 1        |
| Colleen Hope (b. 1992) 3      | Meredith Hite (b. 1988) 1    |
| Timothy Paul (b. 1960) 3      | Paul Stewart (b. 1956) 1     |
| GATEHOUSE                     | Warren Everett (b. 1929) 1   |
| Carol Lee (b. 1933) 1         | PASSARETTI                   |
| Gilbert Frederick (b. 1909) 1 | Amy Nicole (b. 1988) 1       |
| Marylin Joy (b. 1932) 1       | Michael Edward (b. 1987)     |
| HARTMAN                       | Steven Edward (b. 1950) 1    |
| Alison Marie (b. 1980) 2      | SUTTON                       |
| Brian Robert (b. 1983) 2      | Dawn Alane (b. 1967) 3       |
| Wayne Robert (b. 1956) 2      | Douglas Bruce (b. 1955) 2    |
| HITE                          | Gary Alan (b. 1956) 2        |
| Cassandra Scott (b. 1956) 1   | Heather Lynn (b. 1961) 2     |
| KUHN                          | Holly Lee (b. 1958) 2        |
| Donna Sue (b. 1960) 2         | Kevin Joseph (b. 1986) 2     |
| MCNICHOLAS                    | Shaun Thomas (b. 1989) 2     |
| Alice (b. 1959) 2             | Thomas (b. 1932) 2           |